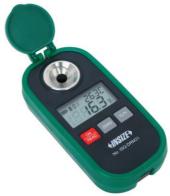

# **SEA WATER BAUME METER CODE 5808-SW25**

- Rapid measurement of sea water and salt water concentration
- Suitable for measuring the content of NaCl in aqueous solutions, snowmelt, brine, sea water and other saline solutions
- Automatic temperature compensation
- Display content and refractive index
- Automatic power off

#### SPECIFICATION

36

| OI LOII IOAIION |                                  |
|-----------------|----------------------------------|
| Measuring range | -1.00~25.00°Bé (1.3270~1.3950RI) |
| Accuracy        | ±0.2°Bé (±0.0003RI)              |
| Resolution      | 0.01°Bé (0.0001RI)               |
| Power supply    | 1×AAA battery                    |
| Dimension       | 121×58×25mm                      |
| Weight          | 90g                              |

| STANDARD DELIVERY |      |
|-------------------|------|
| Main unit         | 1 pc |
| Dropper           | 1 pc |
| Battery (AAA)     | 1 pc |

dropper (included)