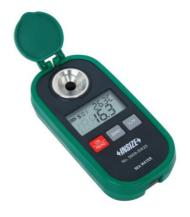

# **SEA WATER BAUME METER CODE 5808-SW25**

- Rapid measurement of sea water and salt water concentration
- Suitable for measuring the content of NaCl in aqueous solutions, snowmelt, brine, sea water and other saline solutions
- Automatic temperature compensation
- Display content and refractive index
- Automatic power off

#### SPECIFICATION

36

| OI LOII IOAIION |                                  |
|-----------------|----------------------------------|
| Measuring range | -1.00~25.00°Bé (1.3270~1.3950RI) |
| Accuracy        | ±0.2°Bé (±0.0003RI)              |
| Resolution      | 0.01°Bé (0.0001RI)               |
| Power supply    | 1×AAA battery                    |
| Dimension       | 121×58×25mm                      |
| Weight          | 90g                              |