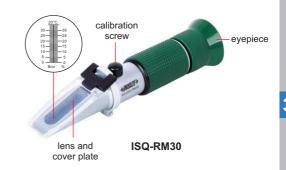

#### **SPECIFICATION**

| Code            | ISQ-RM10    | ISQ-RM30    | ISQ-RM80    |
|-----------------|-------------|-------------|-------------|
| Measuring range | 0~10%       | 0~32%       | 0~80%       |
| Accuracy (20°C) | ±0.1%       | ±0.2%       | ±0.5%       |
| Resolution      | 0.1%        | 0.2%        | 0.5%        |
| Dimension       | 27×40×184mm | 27×40×160mm | 27×40×137mm |
| Weight          | 230g        | 207g        | 187g        |

### PORTABLE REFRACTOMETERS