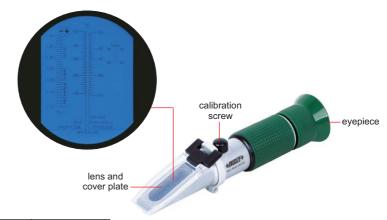

#### **SPECIFICATION**

| Code            | ISQ-RM10    | ISQ-RM30    | ISQ-RM80    |
|-----------------|-------------|-------------|-------------|
| Measuring range | 0~10%       | 0~32%       | 0~80%       |
| Accuracy (20°C) | ±0.1%       | ±0.2%       | ±0.5%       |
| Resolution      | 0.1%        | 0.2%        | 0.5%        |
| Dimension       | 27×40×184mm | 27×40×160mm | 27×40×137mm |
| Weight          | 230g        | 207g        | 187g        |

### PORTABLE REFRACTOMETERS