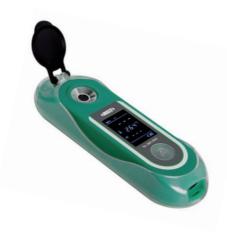

# MINI DIGITAL REFRACTOMETER **CODE 5801-A55**

- Quickly measure the concentration of coolant
- Automatic temperature compensation
- Brix and refractive index can be displayed
- Refer to the refraction coefficient of coolant, for example: the refraction coefficient of grinding emulsion is 2.1, the reading value is 6%, so the actual concentration is (2.1×6%)=12.6%
- Automatic power off

#### **SPECIFICATION**

| Measuring range | 0~50% (1.3330~1.4200RI)                    |
|-----------------|--------------------------------------------|
| Accuracy        | ±0.2% (±0.0003RI)                          |
| Resolution      | 0.1% (0.0001RI)                            |
| Power supply    | built-in 3.7V rechargeable lithium battery |
| Dimension       | 147×46×27mm                                |
| Weight          | 115g (including battery)                   |

STANDARD DELIVERY

| Main unit | 1 pc |
|-----------|------|
| Dropper   | 1 pc |

dropper (included)