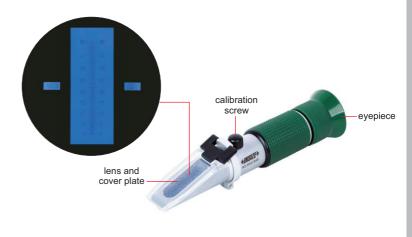

#### **SPECIFICATION**

| Code            | ISQ-RM10    | ISQ-RM30    | ISQ-RM80    |
|-----------------|-------------|-------------|-------------|
| Measuring range | 0~10%       | 0~32%       | 0~80%       |
| Accuracy (20°C) | ±0.1%       | ±0.2%       | ±0.5%       |
| Resolution      | 0.1%        | 0.2%        | 0.5%        |
| Dimension       | 27×40×184mm | 27×40×160mm | 27×40×137mm |
| Weight          | 230g        | 207g        | 187g        |

### PORTABLE REFRACTOMETERS